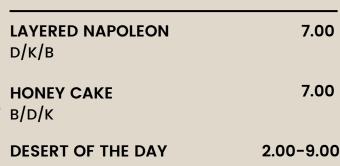

|              |
|   |                                      | 3.50         |



## **SALADS**



Greenland shrimps and avocado 12.90 with cocktail dressing

D/E/K/L

Caesar salad with grilled chicken 9.50

breast

D/N/H/K

Caesar salad 12.90

with grilled tiger prawns 6.gb

D/N/H/N/E/L/K

Salads with beef fillet

N/K/D

## **KIDS MENU**

Mashed potato "smiles"



12.90

3.00

| Chicken breast patties with       | 7.80 |
|-----------------------------------|------|
| mashed potatoes                   |      |
| Tomato and cucumber salad         | 4.00 |
| Crepes with jam or sour cream     | 5.50 |
| K/B/D                             |      |
| Chicken nuggets with french fries | 8.00 |
| В                                 |      |
|                                   |      |



**DESERTS** 



## Products that can cause allergies or intolerances

A – MOLLUSCS AND PRODUCTS THEREOF B – CEREALS CONTAINING GLUTEN, NAMELY: WHEAT, RYE, BARLEY, OATS, SPELT, KAMUT OR THEIR HYBRIDISED STRAINS, AND PRODUCTS THEREOF

C - LUPIN AND PRODUCTS THEREOF

D - EGGS AND PRODUCTS THEREOF

E - NUTS, NAMELY: ALMONDS, HAZELNUTS, CASHEWS,PECAN NUTS, BRAZIL NUTS, PISTACCHIO NUTS, MACADAMIA NUTS AND PRODUCTS THEREOF

F - CELERY AND PRODUCTS THEREOF

G - SESAME SEEDS AND PRODUCTS THEREOF

H - MUSTARD AND PRODUCTS THEREOF

I – SULPHUR DIOXIDE AND SULPHITES AT CONCENTRATION OF MORE THAN 10 MG/KG OR 10 MG/L IN TERMS OF TOTAL SO2

J - SOYBEANS AND PRODUCTS THEREOF

K – MILK AND PRODUCTS THEREOF (INCLUDING LACTOSE)

L - CRUSTACEANS AND PRODUCTS THEREOF

M - PEANUTS AND PRODUCTS THEREOF

N - FI